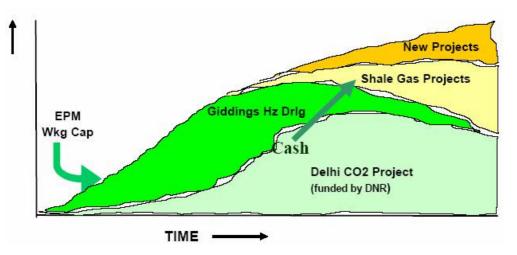

Since our closing of the Delhi Farmout, we have been focused on developing projects in our other initiatives, particularly through conventional redevelopment of bypassed resources in the Giddings Field of Central Texas using horizontal drilling methods, and unconventional gas shale development projects in the Woodford Shale Trend in Oklahoma. Conceptually, our plan going forward can be illustrated as follows:

As indicated by the above chart, we are funding our current development projects in the Giddings Field with our current working capital resources. We expect that net cash flows from these projects, our current cash resources and cash flows from the Delhi  $CO_2$  EOR project will be used to fund our Unconventional Gas Initiative and other new projects.