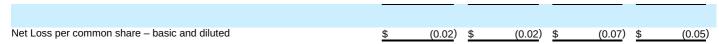

## Note 11 - Net Loss per Share (Continued)

The following table sets forth the computation of basic and diluted loss per share:

|                                                              |    | Three Mon<br>Marc | <br>            | Nine Mont<br>Marc |    |             |
|--------------------------------------------------------------|----|-------------------|-----------------|-------------------|----|-------------|
|                                                              |    | 2008              | 2007            | 2008              |    | 2007        |
| Numerator                                                    |    |                   |                 |                   |    |             |
| Net loss                                                     | \$ | (535,985)         | \$<br>(454,585) | \$<br>(1,948,223) | \$ | (1,336,279) |
|                                                              |    |                   |                 |                   |    |             |
| Denominator                                                  |    |                   |                 |                   |    |             |
| Weighted average number of common shares – basic and diluted | _  | 26,784,473        | <br>26,720,444  | <br>26,779,339    | _  | 26,685,612  |